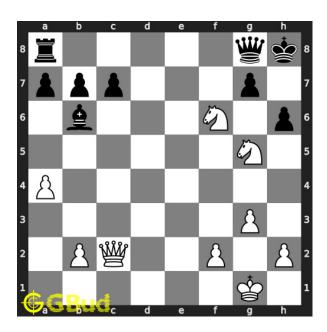

#### Medium chess puzzle 0129

Figure 1: Solve this medium chess puzzle 0129. Mate in 2 moves @ https://gbud.in/gfl6zk2

Figure 2: Solve this medium chess puzzle online with solution @ https://gbud.in/gfl6zk2

#### Solution 1

**Initial board position** This is the initial board position of medium chess puzzle 0129.

Figure 3: Initial board position of medium chess puzzle 0129

Move 1 Move by white

Figure 4: Qh7+

your queen sacrifices itself to attract the opponent's queen to h7 which is guarding f7.