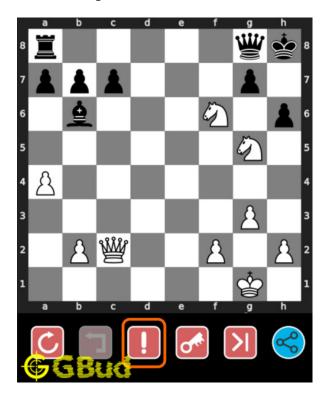

## How to get help for moves in the medium chess puzzle 0129

To get help or the possible next moves in the puzzle, , follow the steps given below

- 1. Go to the puzzle page
- 2. Click the help button (exclamation mark as shown below) to get help or suggestion on next possible move

Figure 12: Click the help button to get help on next move @ https://gbud.in/gfl6zk2

Figure 13: Solve more medium puzzles @ https://gbud.in/chsmdpz

Figure 14: Solve other puzzles @ https://gbud.in/chsgppz