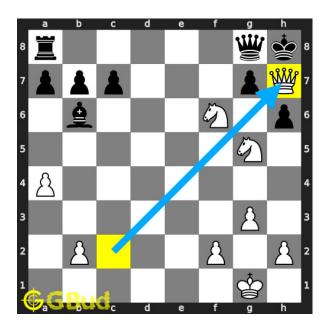

#### Solution 1

**Initial board position** This is the initial board position of medium chess puzzle 0129.

Figure 3: Initial board position of medium chess puzzle 0129

Move 1 Move by white

Figure 4: Qh7+

your queen sacrifices itself to attract the opponent's queen to h7 which is guarding f7.