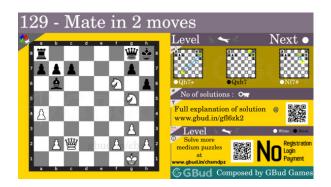

# Medium Chess puzzle # 0129 - Mate in 2 moves

Solve this medium chess puzzle and improve your chess games through improvement of your chess strategies and chess tactics.

Puzzle No: 0129

Difficulty level: medium

Description: Mate in 2 moves

Next Move: White

Player level: Intermediate

Short URL for puzzle: https://gbud.in/gfl6zk2

#### Medium chess puzzle 0129

Figure 1: Solve this medium chess puzzle 0129. Mate in 2 moves @ https://gbud.in/gfl6zk2

Figure 2: Solve this medium chess puzzle online with solution @ https://gbud.in/gfl6zk2