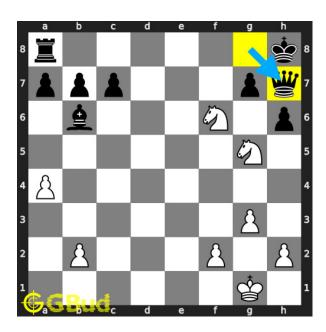

#### Move 2 Move by black

Figure 5: Qxh7

this is a zugzwang move as the opponent's queen is forced to respond. opponent's king can't capture your queen since it is supported by the knight.