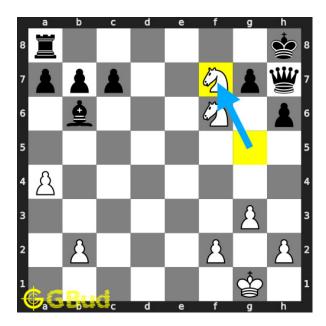

#### Medium chess puzzle 0129

Figure 1: Solve this medium chess puzzle 0129. Mate in 2 moves @ https://gbud.in/gfl6zk2

Figure 2: Solve this medium chess puzzle online with solution @ https://gbud.in/gfl6zk2

#### Solution 1

**Initial board position** This is the initial board position of medium chess puzzle 0129.

Figure 3: Initial board position of medium chess puzzle 0129

Move 1 Move by white

Figure 4: Qh7+

your queen sacrifices itself to attract the opponent's queen to h7 which is guarding f7.