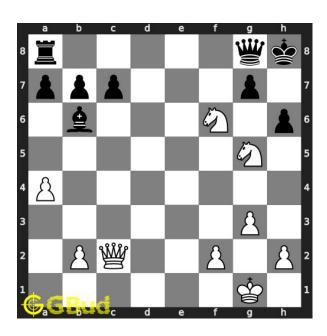

#### Medium chess puzzle 0129

Figure 1: Solve this medium chess puzzle 0129. Mate in 2 moves @ https://gbud.in/gfl6zk2

Figure 2: Solve this medium chess puzzle online with solution @ https://gbud.in/gfl6zk2

#### Solution 1

**Initial board position** This is the initial board position of medium chess puzzle 0129.

Figure 3: Initial board position of medium chess puzzle 0129

Move 1 Move by white

Figure 4: Qh7+

your queen sacrifices itself to attract the opponent's queen to h7 which is guarding f7.