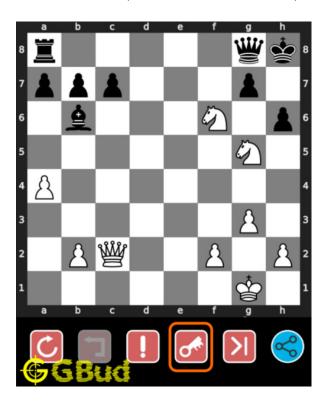

#### Solution 1

**Initial board position** This is the initial board position of medium chess puzzle 0129.

Figure 3: Initial board position of medium chess puzzle 0129

Move 1 Move by white

Figure 4: Qh7+

your queen sacrifices itself to attract the opponent's queen to h7 which is guarding f7.

#### How to view the solution to medium chess puzzle 0129

To view the solution to this puzzle, follow the steps given below

- 1. Go to the puzzle page
- 2. Click the solution button (Key as shown below) to view the solution